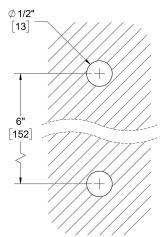

## **GLASS TEMPLATE**

# **TEMPLATE & INSTALLATION NOTES**

 Item requires glass fabrication according to template above and should only be used with tempered safety glass.

## **Glass Thickness**

1/4" [6 mm] to 1/2" [12 mm]