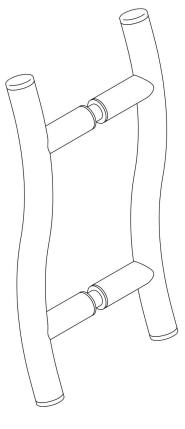

# 6" C/C BACK-TO-BACK "S" PULL

Product Code: CTP45412

2 5/16"

# **FUNCTION DETAILS & PRODUCT NOTES**

- Product design coordinates with other shower & bathroom hardware in the Counterpoint suite.
- Continuous hardware profile appears to flow through glass.