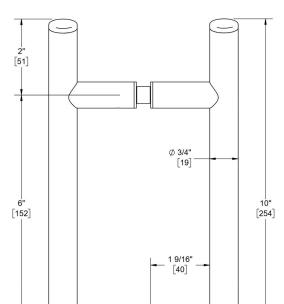

# 6" C/C BACK-TO-BACK "S" PULL

Product Code: CTP45412

2 5/16"

# **FUNCTION DETAILS & PRODUCT NOTES**

- Product design coordinates with other shower & bathroom hardware in the Counterpoint suite.
- Continuous hardware profile appears to flow through glass.

# **TEMPLATE & INSTALLATION NOTES**

 Item requires glass fabrication according to template above and should only be used with tempered safety glass.